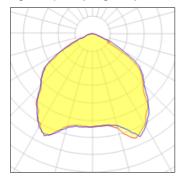

## Light output 1 (integrated)

| Lamp type          | LED      | CCT         | 5181 K  |
|--------------------|----------|-------------|---------|
| Nominal lamp power | 173.8 W  | CRI         | 70      |
| Total flux         | 17254 lm | LOR         | 100%    |
| Luminous efficacy  | 99 lm/W  | Total power | 173.8 W |