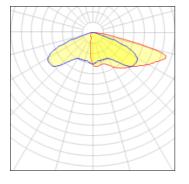

## Light output 1 (integrated)

| Lamp type          | LED      | CCT         | 2200 K |
|--------------------|----------|-------------|--------|
| Nominal lamp power | 419 W    | CRI         | 70     |
| Total flux         | 33748 lm | LOR         | 100%   |
| Luminous efficacy  | 81 lm/W  | Total power | 419 W  |