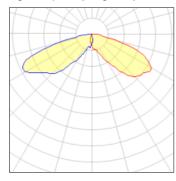

## Light output 1 (integrated)

| Lamp type          | LED      | CCT         | 3000 K |
|--------------------|----------|-------------|--------|
| Nominal lamp power | 192 W    | CRI         | 80     |
| Total flux         | 11538 lm | LOR         | 100%   |
| Luminous efficacy  | 60 lm/W  | Total power | 192 W  |