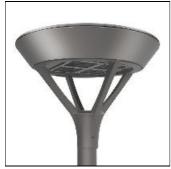

## Product data sheet

MSA MESA LED MSA-SA3D-830-U-SLR-HSS

IP 47

Die-cast aluminum housing and door, Lumens packages ranging from 3,000 - 29,000 lumens, Choice of 13 high-efficiency, patented AccuLED Optics™, Base casting slip fits over a standard 3" O.D. tenon, Wall, single and dual-mount configurations available, 10kV/10vkA surge protection standard, LED fixture features a five-year warranty

Mounting mode

Wall mounted

Shape and measurements

Height: 0.39 in Diameter: 6.00 in

Adjustability

Fixed

Electric

System power: 192 W