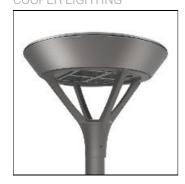

## Product data sheet

PMM MESA PMM-SA1B-760-U-T4FT COOPER LIGHTING

Die-cast aluminum housing and door, Lumens packages ranging from 3,000 - 29,000 lumens, Choice of 13 high-efficiency, patented AccuLED Optics™, Base casting slip fits over a standard 3" O.D. tenon, Wall, single and dual-mount configurations available, 10kV/10vkA surge protection standard, LED fixture features a five-year warranty