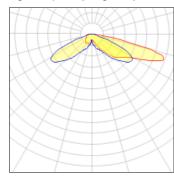

## Light output 1 (integrated)

| Lamp type          | LED      | CCT         | 5700 K |
|--------------------|----------|-------------|--------|
| Nominal lamp power | 44 W     | CRI         | 70     |
| Total flux         | 5076 lm  | LOR         | 100%   |
| Luminous efficacy  | 115 lm/W | Total power | 44 W   |