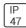

## Product data sheet

PMM MESA PMM-SA1B-760-U-T4FT COOPER LIGHTING







Die-cast aluminum housing and door, Lumens packages ranging from 3,000 - 29,000 lumens, Choice of 13 high-efficiency, patented AccuLED Optics™, Base casting slip fits over a standard 3" O.D. tenon, Wall, single and dual-mount configurations available, 10kV/10vkA surge protection standard, LED fixture features a five-year warranty

## Light output 1 (integrated)



| Lamp type          | LED      | CCT         | 5700 K |
|--------------------|----------|-------------|--------|
| Nominal lamp power | 44 W     | CRI         | 70     |
| Total flux         | 5076 lm  | LOR         | 100%   |
| Luminous efficacy  | 115 lm/W | Total power | 44 W   |

Mounting mode

Wall mounted

Shape and measurements

Height: 0.39 in Diameter: 6.00 in

Adjustability

Fixed

Electric

System power: 44 W

Prote