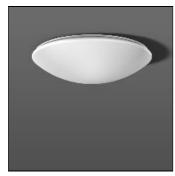

## Product data sheet

FLAT POLYMERO 311557.002.8

RZB

Series: FLAT POLYMERO Decorative round surface-mounted luminaire. Base: metal, powder-coated. Diffuser made of plastic (polycarbonate), opal, shockproof. Diffuser fastening: patented push system. Suitable for ceiling mounting, wall (surface). Colour: white Diameter: 620 mm Height: 160 mm Lamp: LED Socket: without socket Colour temperature: 3000K Colour rendering index (CRI): 80 System power: 38 W Rated luminous flux: 4250 Im Luminous efficiency: 112 Im/W Control gear: Regulated power supply Protection class: I Type of protection: IP 40

Mounting mode

Ceiling mounted

Shape and measurements

Height: 6.30 in Diameter: 24.41 in

Adjustability

Fixed

Electric

System power: 38 W