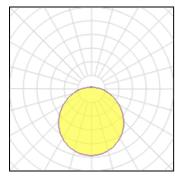

## Light output 1 (integrated)

| Lamp type          | LED      | CCT         | 3000 K |
|--------------------|----------|-------------|--------|
| Nominal lamp power | 38 W     | CRI         | 80     |
| Total flux         | 4250 lm  | LOR         | 100%   |
| Luminous efficacy  | 112 lm/W | ULOR        | 8%     |
|                    |          | Total power | 38 W   |