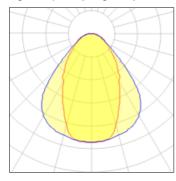

## Light output 1 (integrated)

| Lamp type          | LED     | CCT         | 3000 K |
|--------------------|---------|-------------|--------|
| Nominal lamp power | 23 W    | CRI         | 80     |
| Total flux         | 1550 lm | LOR         | 100%   |
| Luminous efficacy  | 67 lm/W | Total power | 23 W   |