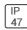

## Product data sheet

LXF/LXT LEXINGTON HID/LED LXF.LXT-PA1-30-760-U-T2R-CL

COOPER LIGHTING







Aluminum housing, top, and base, Greater than 98% life at 60,000 hours ( $40^{\circ}$ C) (LED), Up to 140 lumens per watt, Lumen packages ranging from 2,000 – 11,000 lumens, Self-aligning pole-top fitter fits 2-3/8" and 3" O.D. tenons, Optional NEMA photocontrol receptacle, Five-year warranty (LED)

## Light output 1 (integrated)



| Lamp type          | LED      | CCT         | 5700 K |
|--------------------|----------|-------------|--------|
| Nominal lamp power | 31 W     | CRI         | 70     |
| Total flux         | 3743 lm  | LOR         | 100%   |
| Luminous efficacy  | 121 lm/W | Total power | 31 W   |

Mounting mode

Pole top mounted

Shape and measurements

Height: 10.00 in Diameter: 14.00 in

Adjustability

Fixed

Electric

System power: 31 W

Protection

IP: 47