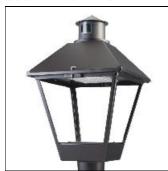

## Product data sheet

LXF/LXT LEXINGTON HID/LED LXF.LXT-PA1-30-760-U-T2R-CL

COOPER LIGHTING

Aluminum housing, top, and base, Greater than 98% life at 60,000 hours ( $40^{\circ}$ C) (LED), Up to 140 lumens per watt, Lumen packages ranging from 2,000 – 11,000 lumens, Self-aligning pole-top fitter fits 2-3/8" and 3" O.D. tenons, Optional NEMA photocontrol receptacle, Five-year warranty (LED)

Mounting mode

Pole top mounted

Shape and measurements

Height: 10.00 in Diameter: 14.00 in

Adjustability

Fixed

Electric

System power: 31 W