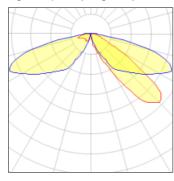

## Light output 1 (integrated)

| Lamp type          | LED      | CCT         | 5700 K |
|--------------------|----------|-------------|--------|
| Nominal lamp power | 31 W     | CRI         | 70     |
| Total flux         | 3743 lm  | LOR         | 100%   |
| Luminous efficacy  | 121 lm/W | Total power | 31 W   |