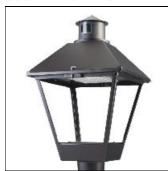

## Product data sheet

LXF/LXT LEXINGTON HID/LED LXF.LXT-PA1-40-830-U-5WQ-A

COOPER LIGHTING

Aluminum housing, top, and base, Greater than 98% life at 60,000 hours ( $40^{\circ}$ C) (LED), Up to 140 lumens per watt, Lumen packages ranging from 2,000 – 11,000 lumens, Self-aligning pole-top fitter fits 2-3/8" and 3" O.D. tenons, Optional NEMA photocontrol receptacle, Five-year warranty (LED)

Mounting mode

Pole top mounted

Shape and measurements

Height: 10.00 in Diameter: 14.00 in

Adjustability

Fixed

Electric

System power: 40 W