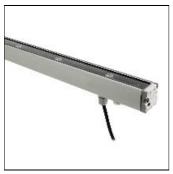

# Product data sheet

XENIA 2.0\_X | LLG 93691W20

LINEA LIGHT GROUP

Xenia 2.0 | Lines | powerLED 12 W

## Shape and measurements

Length: 24.80 in Width: 1.34 in Height: 1.34 in