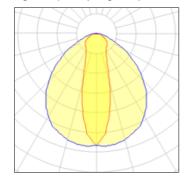

## Light output 1 (integrated)

| Lamp type          | LED     |
|--------------------|---------|
| Nominal lamp power | 12.1 W  |
| Total flux         | 979 lm  |
| Luminous efficacy  | 81 lm/W |

| LED     | CCT         |
|---------|-------------|
| 12.1 W  | CRI         |
| 979 lm  | LOR         |
| 31 lm/W | Total power |