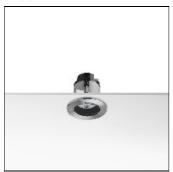

## Product data sheet

NEUTRON 1 FIXED ROUND CEILING PW LED 07.9522/PW LED/7W/37°

FLOS

Adjustable recessed luminaire for ceilings or in ground applications, for LEDs or 12 volt halogen QR-CBC 35 lamps. Die-cast aluminum recessed housing, high corrosionresistance. 6mm tempered protection glass. Silicone seals. Stainless steel closing ring with fixing screws. PG9 cable gland with pre-wired 1 metre power loom. Finishes: matt black (04), grey (72), stainless steel (55), stainless steel dark copper (PB), stainless steel gold (PG), stainless steel black (PN).

| LOR         | 71%    |
|-------------|--------|
| Total flux  | 225 lm |
| Total power | 7.2 W  |

Mounting mode

Ceiling recessed

Shape and measurements

Height: 4.72 in Diameter: 4.92 in

Adjustability

Fixed