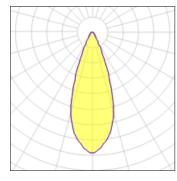

## Light output 1

| 1 x LED            |         |
|--------------------|---------|
| Nominal lamp power | 7.2 W   |
| Lamp flux          | 318 lm  |
| Luminous efficacy  | 31 lm/W |
| CCT                | 3000 k  |
| CRI                | 93      |

| LOR         | 71%    |
|-------------|--------|
| Total flux  | 225 lm |
| Total power | 7.2 W  |

Mounting mode

Ceiling recessed

Shape and measurements

Height: 4.72 in Diameter: 4.92 in

Adjustability

Fixed