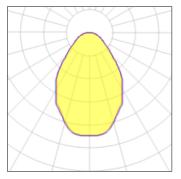

## Light output 1 (integrated)

| Lamp type          | LED      | CCT         | 4000 K |
|--------------------|----------|-------------|--------|
| Nominal lamp power | 6.9 W    | CRI         | 80     |
| Total flux         | 720 lm   | LOR         | 100%   |
| Luminous efficacy  | 104 lm/W | Total power | 6.9 W  |