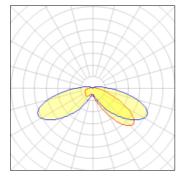

## Light output 1 (integrated)

| Lamp type          | LED     | CCT         | 3000 K |
|--------------------|---------|-------------|--------|
| Nominal lamp power | 31 W    | CRI         | 80     |
| Total flux         | 2848 lm | LOR         | 100%   |
| Luminous efficacy  | 92 lm/W | ULOR        | 7%     |
|                    |         | Total power | 31 W   |