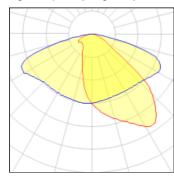

## Light output 1 (integrated)

| Lamp type          | LED      | CCT         | 4032 K |
|--------------------|----------|-------------|--------|
| Nominal lamp power | 13.3 W   | CRI         | 80     |
| Total flux         | 1637 lm  | LOR         | 100%   |
| Luminous efficacy  | 123 lm/W | Total power | 13.3 W |

## Glare protection

Glare protection: UGR < 19