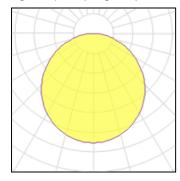

## Product data sheet

SP-RONDO-R400-40W DAY4000 (WH, 120 DEG, 230V) 034816

ARLIGHT RUS LLC

Surface-mounted lamp. Power 40 W, luminous flux 3800 lm, 90-100 lm/W, daylight 4000 K, CRI>90, angle 120°, supply voltage 230 V. White round aluminum housing, PC screen, protection degree IP40. Size: diameter 400 mm, height 64 mm. Installation of invoice. Driver 27-40 V, 1000 mA, ripple <5%.

## Light output 1 (integrated)

| Lamp type          | LED     | CCT         | 4000 K |
|--------------------|---------|-------------|--------|
| Nominal lamp power | 40 W    | CRI         | 90     |
| Total flux         | 3800 lm | LOR         | 100%   |
| Luminous efficacy  | 95 lm/W | Total power | 40 W   |