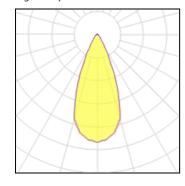

# Product data sheet

ATHLON OPTIC AREA LIGHT / DOUBLE SIDED 7259-C-5-523-XX

UNILAMP

ATHLON is a series of mini floodlights with wide beam asymmetrical and bi-symmetrical light distribution. It operates with High Power LED module which is attached on aluminium body as a heat sink. The Alanod Miro reflectors used in this luminaire are designed by Photopia highend lighting engineering software. The calibrated aiming unit provides accuracy of the light distribution on the illuminated surface. The range of accessories such as ground mount spike, tree strap and pole clamping unit makes it a dynamic floodlight choice. ATHLON is suitable to light up small to medium sized objects or areas such as signage boards, ceiling, building facades, etc.

# Light output 1

| 1 x LED            |          |
|--------------------|----------|
| Nominal lamp power | 25 W     |
| Lamp flux          | 2880 lm  |
| Luminous efficacy  | 115 lm/W |
| CCT                | 2700 K   |
| CRI                | 80       |

LOR 78% 2233 lm Total flux Total power 28 W

# Light output 2

| 1 x LED            |          |             |         |
|--------------------|----------|-------------|---------|
| Nominal lamp power | 25 W     | LOR         | 78%     |
| Lamp flux          | 2880 lm  | Total flux  | 2233 lm |
| Luminous efficacy  | 115 lm/W | Total power | 28 W    |
| CCT                | 2700 K   |             |         |
| CRI                | 80       |             |         |
|                    |          |             |         |