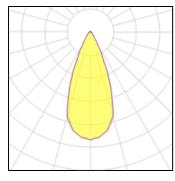

# Product data sheet

ATHLON OPTIC AREA LIGHT / DOUBLE SIDED 7259-C-5-523-XX

UNILAMP

ATHLON is a series of mini floodlights with wide beam asymmetrical and bi-symmetrical light distribution. It operates with High Power LED module which is attached on aluminium body as a heat sink. The Alanod Miro reflectors used in this luminaire are designed by Photopia highend lighting engineering software. The calibrated aiming unit provides accuracy of the light distribution on the illuminated surface. The range of accessories such as ground mount spike, tree strap and pole clamping unit makes it a dynamic floodlight choice. ATHLON is suitable to light up small to medium sized objects or areas such as signage boards, ceiling, building facades, etc.

# Light output 1

| 1 x LED            |          |
|--------------------|----------|
| Nominal lamp power | 25 W     |
| Lamp flux          | 2880 lm  |
| Luminous efficacy  | 115 lm/W |
| CCT                | 2700 K   |
| CRI                | 80       |

LOR 78% 2233 lm Total flux Total power 28 W

# Light output 2

| 1 x LED            |          |             |         |
|--------------------|----------|-------------|---------|
| Nominal lamp power | 25 W     | LOR         | 78%     |
| Lamp flux          | 2880 lm  | Total flux  | 2233 lm |
| Luminous efficacy  | 115 lm/W | Total power | 28 W    |
| CCT                | 2700 K   |             |         |
| CRI                | 80       |             |         |
|                    |          |             |         |