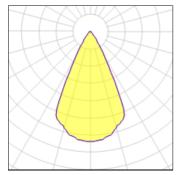

## Light output 2 (integrated)

| Lamp type          | LED     | CCT         | 2700 K |
|--------------------|---------|-------------|--------|
| Nominal lamp power | 2.75 W  | CRI         | 90     |
| Total flux         | 178 lm  | LOR         | 100%   |
| Luminous efficacy  | 65 lm/W | Total power | 2.75 W |