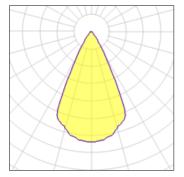

## Light output 1 (integrated)

| Lamp type          | LED     | CCT         | 2700 K |
|--------------------|---------|-------------|--------|
| Nominal lamp power | 2.75 W  | CRI         | 90     |
| Total flux         | 178 lm  | LOR         | 100%   |
| Luminous efficacy  | 65 lm/W | Total power | 2.75 W |