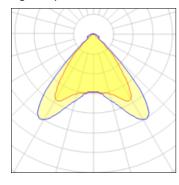

## Light output 1

Minimum 3 modules in profile

| 1 x LED            |          |             |
|--------------------|----------|-------------|
| Nominal lamp power | 4.3 W    | LOR         |
| Lamp flux          | 533 lm   | Total flux  |
| Luminous efficacy  | 104 lm/W | Total power |
| CCT                | 4000 K   |             |
| CRI                | 90       |             |

Protection

IP: 20

84% 445 lm 4.3 W