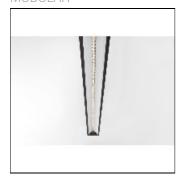

## Product data sheet

DRUPL70 FLANGE CURVED COVER BLACK LED 4000K 100° 9X57440X+93570232

MODULAR

Glare-free continuous light Sunlight shining through raindrops, creates eye-catching scenes. The latest lighting solution, Drupl 70 is designed specifically for the office market. The unique lenses, as an optical component combined with LED, guarantee a very low UGR. Perfectly responding to the requirements of EN12464-1 for workstations. Continuous line constructed with several modules of 280mm length Attention: Minimum 2 modules in profile