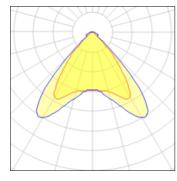

## Light output 1

| 1 x LED            |          |
|--------------------|----------|
| Nominal lamp power | 9 W      |
| Lamp flux          | 1102 lm  |
| Luminous efficacy  | 102 lm/W |
| CCT                | 4000 K   |
| CRI                | 90       |
|                    |          |

| LOR         | 84%    |
|-------------|--------|
| Total flux  | 920 lm |
| Total power | 9 W    |
|             |        |

Mounting mode

Ceiling recessed

Shape and measurements

Length: 11.02 in Width: 2.76 in Height: 2.64 in