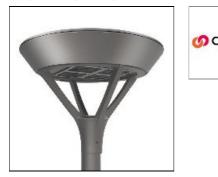

# PMM MESA PMM-SA2A-730-U-SLR COOPER LIGHTING

Die-cast aluminum housing and door, Lumens packages ranging from 3,000 - 29,000 lumens, Choice of 13 high-efficiency, patented AccuLED Optics™, Base casting slip fits over a standard 3" O.D. tenon, Wall, single and dual-mount configurations available, 10kV/10vkA surge protection standard, LED fixture features a five-year warranty