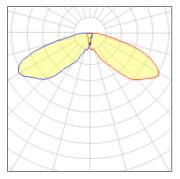

## Light output 1 (integrated)

| Lamp type          | LED     | CCT         | 3000 K |
|--------------------|---------|-------------|--------|
| Nominal lamp power | 66 W    | CRI         | 70     |
| Total flux         | 6201 lm | LOR         | 100%   |
| Luminous efficacy  | 94 lm/W | Total power | 66 W   |