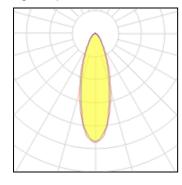

Mounting mode

Pole top mounted

Shape and measurements

Length: 3.94 in Width: 3.94 in Height: 3.94 in

Adjustability

Tiltable

Electric

System power: 249.19 W