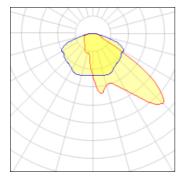

## Light output 1 (integrated)

| Lamp type          | LED      | CCT         | 2200 K |
|--------------------|----------|-------------|--------|
| Nominal lamp power | 225 W    | CRI         | 70     |
| Total flux         | 21518 lm | LOR         | 100%   |
| Luminous efficacy  | 96 lm/W  | Total power | 225 W  |