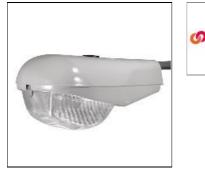

## Product data sheet

OVZ DROP LENS REFRACTOR OVZ15SXX3E

COOPER LIGHTING

Die-cast aluminum housing, door and two-position latch, Integral hinges for hands-free maintenance, Adjustable mogul-base porcelain socket, Hydroformed anodized aluminum reflector, Acrylic or glass refractor, Available in Type II and Type III optical distributions, Two-bolt/one clamp slipfitter fits 1-1/4" or 2" mast arm, Optional NEMA twistlock photocontrol receptacle