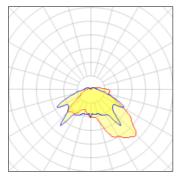

## Product data sheet

OVZ DROP LENS REFRACTOR OVZ15SXX3E

COOPER LIGHTING

Die-cast aluminum housing, door and two-position latch, Integral hinges for hands-free maintenance, Adjustable mogul-base porcelain socket, Hydroformed anodized aluminum reflector, Acrylic or glass refractor, Available in Type II and Type III optical distributions, Two-bolt/one clamp slipfitter fits 1-1/4" or 2" mast arm, Optional NEMA twistlock photocontrol receptacle