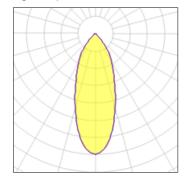

## Light output 1

| 1 x LED            |         |
|--------------------|---------|
| Nominal lamp power | 11 W    |
| Lamp flux          | 1065 lm |
| Luminous efficacy  | 82 lm/W |
| CCT                | 2700 K  |
| CRI                | 90      |

| LOR         | 84%    |
|-------------|--------|
| Total flux  | 900 lm |
| Total power | 11 W   |
|             |        |

| 1 x LED            |         |             |         |
|--------------------|---------|-------------|---------|
| Nominal lamp power | 16.25 W | LOR         | 84%     |
| Lamp flux          | 1461 lm | Total flux  | 1234 lm |
| Luminous efficacy  | 76 lm/W | Total power | 16.25 W |
| CCT                | 2700 K  |             |         |
| CRI                | 90      |             |         |