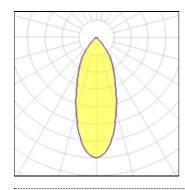

## Light output 1

| 1 x LED            |         |
|--------------------|---------|
| Nominal lamp power | 11 W    |
| Lamp flux          | 1065 lm |
| Luminous efficacy  | 82 lm/W |
| CCT                | 2700 K  |
| CRI                | 90      |

| LOR         | 84%    |
|-------------|--------|
| Total flux  | 900 lm |
| Total power | 11 W   |
|             |        |

| 1 x LED            |         |             |         |
|--------------------|---------|-------------|---------|
| Nominal lamp power | 16.25 W | LOR         | 84%     |
| Lamp flux          | 1461 lm | Total flux  | 1234 lm |
| Luminous efficacy  | 76 lm/W | Total power | 16.25 W |
| CCT                | 2700 K  |             |         |
| CRI                | 90      |             |         |