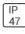

## Product data sheet

MRI-ASR MRI-2ASR-4-250-L950-HEO









Specifically designed for MRI rooms with non-ferrous construction, 2', 4' and 8' Lengths with 2" and 4" Apertures, Slim frame design allows fully luminous aesthetic, Only illuminated lens visible, Available in 250, 500, 750, and 1000 lumens/foot, Remote driver, Multi-channel MRI filters

## Light output 1 (integrated)



| Lamp type          | LED     | CCT         | 5000 K |
|--------------------|---------|-------------|--------|
| Nominal lamp power | 20.8 W  | CRI         | 90     |
| Total flux         | 1804 lm | LOR         | 100%   |
| Luminous efficacy  | 87 lm/W | Total power | 20.8 W |

Mounting mode

Ceiling recessed

Shape and measurements

Length: 2.00 in Width: 48.00 in Height: 0.39 in

Adjustability

Fixed

Electric

System power: 20.8 W

Protection

IP: 47