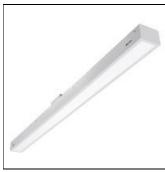

## Product data sheet

MRI-ASR MRI-2ASR-4-250-L950-HEO

Specifically designed for MRI rooms with non-ferrous construction, 2', 4' and 8' Lengths with 2" and 4" Apertures, Slim frame design allows fully luminous aesthetic, Only illuminated lens visible, Available in 250, 500, 750, and 1000 lumens/foot, Remote driver, Multi-channel MRI filters

Mounting mode

Ceiling recessed

Shape and measurements

Length: 2.00 in Width: 48.00 in Height: 0.39 in

Adjustability

Fixed

Electric

System power: 20.8 W