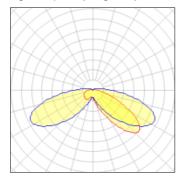

## Light output 1 (integrated)

| Lamp type          | LED     | CCT         | 5000 K |
|--------------------|---------|-------------|--------|
| Nominal lamp power | 96 W    | CRI         | 70     |
| Total flux         | 9254 lm | LOR         | 100%   |
| Luminous efficacy  | 96 lm/W | ULOR        | 7%     |
|                    |         | Total power | 96 W   |