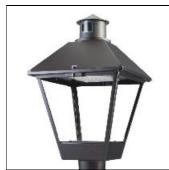

## Product data sheet

LXF/LXT LEXINGTON HID/LED LXF.LXT-PA1-100-750-U-T2U-FL

COOPER LIGHTING

Aluminum housing, top, and base, Greater than 98% life at 60,000 hours ( $40^{\circ}$ C) (LED), Up to 140 lumens per watt, Lumen packages ranging from 2,000 – 11,000 lumens, Self-aligning pole-top fitter fits 2-3/8" and 3" O.D. tenons, Optional NEMA photocontrol receptacle, Five-year warranty (LED)

Mounting mode

Pole top mounted

Shape and measurements

Height: 10.00 in Diameter: 14.00 in

Adjustability

Fixed

Electric

System power: 96 W