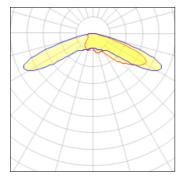

#### Light output 1 (integrated)

| Lamp type          | LED      | CCT         | 2200 K |
|--------------------|----------|-------------|--------|
| Nominal lamp power | 34 W     | CRI         | 70     |
| Total flux         | 3562 lm  | LOR         | 100%   |
| Luminous efficacy  | 105 lm/W | Total power | 34 W   |