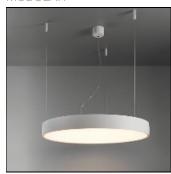

## Product data sheet

FLAT MOON 650 SUSPENSION UP-DOWN LED 3000K GI WHITE STRUC + PRISMATIC 13305009+13289200

MODULAR

Enchanting moonlight Contemporary architectural projects love a minimalist, slim lighting design. Flat moon is a stylish, reduced height fixture (78 mm) that distributes a soft, yet functional light. Office-compliant when combined with one of the prismatic diffusers, it is also a perfect fit for public spaces, hotels, restaurants or retail environments. Exceptionally versatile, Flat moon can be either surface-mounted, recessed or suspended (with two types of suspension kits for either down or up/down lighter) and even directly mounted and connected onto the gear. It comes in three sizes: 450, 650 or 950 mm diameter.

#### Mounting mode

Pendant

#### Shape and measurements

Length: 25.59 in Width: 25.59 in Height: 3.07 in Weight: 10.5 kg

Adjustability

Fixed