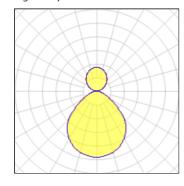

#### Light output 1

| I X LED            |
|--------------------|
| Nominal lamp power |
| Lamp flux          |
| Luminous efficacy  |
| CCT                |

CRI

85 W 10120 lm 80 lm/W 3000 K 90

# LOR ULOR Total flux Total power

78% 23% 7844 lm

98 W