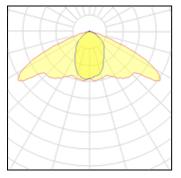

# Light output 1

# 1 x High pressure sodium vapour lamp

IP 66

| 70 W    | Socket                       | E27                                          |
|---------|------------------------------|----------------------------------------------|
| 6000 lm | LOR                          | 79%                                          |
| 48 lm/W | Total flux                   | 4764 lm                                      |
| 1900 K  | Total power                  | 98.6 W                                       |
| 17      |                              |                                              |
|         | 6000 lm<br>48 lm/W<br>1900 K | 6000 lmLOR48 lm/WTotal flux1900 KTotal power |