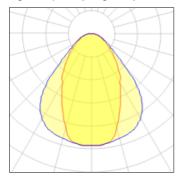

## Light output 1 (integrated)

| Lamp type          | LED     | CCT         | 4000 K |
|--------------------|---------|-------------|--------|
| Nominal lamp power | 35 W    | CRI         | 80     |
| Total flux         | 2400 lm | LOR         | 100%   |
| Luminous efficacy  | 69 lm/W | Total power | 35 W   |