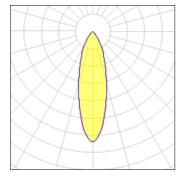

#### Light output 1 (integrated)

| Lamp type          | LED     | CCT         | 3000 K |
|--------------------|---------|-------------|--------|
| Nominal lamp power | 28 W    | CRI         | 100    |
| Total flux         | 2492 lm | LOR         | 100%   |
| Luminous efficacy  | 89 lm/W | Total power | 28 W   |