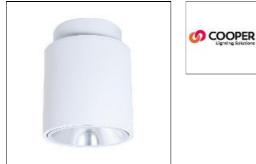

# Product data sheet

LERS4B/LESQS4B LED 4" SHALLOW ROUND AND SQUARE CYLINDERS

LE\_4B30D010 EC4B30508030 4LBN1LI

COOPER LIGHTING

IP 47

dimming down to 1%, ENERGY STAR® qualified, 5-year warranty, Integral or remote driver options