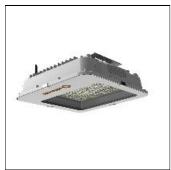

## Product data sheet

LED VALUE CANOPY MSF 110W 865 W 4058075539440

LEDVANCE

LED Value Canopy Light is a high efficient and reliable LED luminaire, designed for petrol-station canopies and low/high bay applications. Robust die cast aluminum housing provides good heat dissipation. Available in 60W, 90W and 110W. Available in surface mounting, recessed mounting and pole mounting. System efficacy 135lm/W provides high energy saving compare to conventional HID product. Beam angle: symmetric middle (90°), symmetric wide (120°), asymmetric (120°x60°). Die cast aluminum housing provides good heat dissipation.

Mounting mode

Ceiling mounted

Shape and measurements

Length: 7.87 in Width: 5.91 in Height: 0.39 in

Adjustability

Fixed

Electric

System power: 110 W