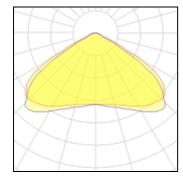

## Product data sheet

LED VALUE CANOPY MSF 110W 865 W 4058075539440

LEDVANCE

LED Value Canopy Light is a high efficient and reliable LED luminaire, designed for petrol-station canopies and low/high bay applications. Robust die cast aluminum housing provides good heat dissipation. Available in 60W, 90W and 110W. Available in surface mounting, recessed mounting and pole mounting. System efficacy 135lm/W provides high energy saving compare to conventional HID product. Beam angle: symmetric middle (90°), symmetric wide (120°), asymmetric (120°x60°). Die cast aluminum housing provides good heat dissipation.