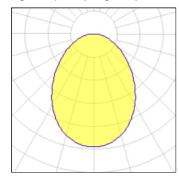

## Light output 1 (integrated)

| Lamp type          | LED      | CCT         | 5000 K |
|--------------------|----------|-------------|--------|
| Nominal lamp power | 19 W     | CRI         | 80     |
| Total flux         | 2200 lm  | LOR         | 100%   |
| Luminous efficacy  | 116 lm/W | Total power | 19 W   |