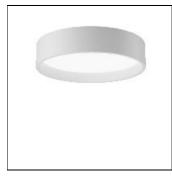

# Product data sheet

LP CIRCLE SURFACE MOUNTED Ø260 WHITE LED 3000K 13W 5742583699

LOUIS POULSEN

LP Circle Surface Mounted Design: Mikkel Beedholm/KHR arkitekter Concept: The fixture emits diffuse light via a high-efficiency acrylic diffuser. The diffuser, which is encircled by a voluminous coloured or white ring, is hidden when viewed from low angles. Angling the inner side of the reflector ring 5° creates a comfortable and decorative graduation of the light from the diffuser. The luminaire ,floats' 34 mm below the ceiling, creating a visual lightness. Finish: White, Black, Pale Petroleum or Yellow. Powder coated. Material: Reflector: Extruded aluminium. Diffuser: Acrylic, frosted. Top: Aluminium. Mounting: Directly on ceiling. Built-in driver. Terminal strip: 5x1.5mm2. Looping: Approved, max 5x1.5mm2. Cable entries: Rear, Side-mounted. Weight: Min: 2.4 kg Max: 5.0 kg Class: Ingress protection IP20. Electric shock protection I.

## Shape and measurements

Length: 10.51 in Width: 10.51 in Height: 5.24 in