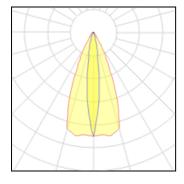

## Light output 1

| 1 x LED            |          |             |         |
|--------------------|----------|-------------|---------|
| Nominal lamp power | 25 W     | LOR         | 88%     |
| Lamp flux          | 2880 lm  | Total flux  | 2527 lm |
| Luminous efficacy  | 115 lm/W | Total power | 28 W    |
| CCT                | 3000 K   |             |         |
| CRI                | 80       |             |         |
|                    |          |             |         |