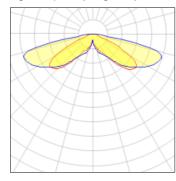

## Light output 1 (integrated)

| Lamp type          | LED      | CCT         | 5000 K |
|--------------------|----------|-------------|--------|
| Nominal lamp power | 171 W    | CRI         | 70     |
| Total flux         | 19953 lm | LOR         | 100%   |
| Luminous efficacy  | 117 lm/W | Total power | 171 W  |