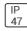

## Product data sheet

MSA MESA LED MSA-SA4B-750-U-RW







Die-cast aluminum housing and door, Lumens packages ranging from 3,000 - 29,000 lumens, Choice of 13 high-efficiency, patented AccuLED Optics™, Base casting slip fits over a standard 3" O.D. tenon, Wall, single and dual-mount configurations available, 10kV/10vkA surge protection standard, LED fixture features a five-year warranty

## Light output 1 (integrated)



| Lamp type          | LED      | CCT         | 5000 K |
|--------------------|----------|-------------|--------|
| Nominal lamp power | 171 W    | CRI         | 70     |
| Total flux         | 19953 lm | LOR         | 100%   |
| Luminous efficacy  | 117 lm/W | Total power | 171 W  |

Mounting mode

Wall mounted

Shape and measurements

Height: 0.39 in Diameter: 6.00 in

Adjustability

Fixed

Electric

System power: 171 W

Prot