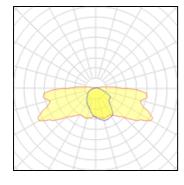

## Light output 1

| 1 x LED            |          |             |         |
|--------------------|----------|-------------|---------|
| Nominal lamp power | 67 W     | LOR         | 84%     |
| Lamp flux          | 11000 lm | ULOR        | 5%      |
| Luminous efficacy  | 137 lm/W | Total flux  | 9193 lm |
| CCT                | 4000 K   | Total power | 67 W    |
| CRI                | 70       |             |         |