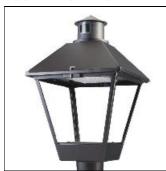

## Product data sheet

LXF/LXT LEXINGTON HID/LED LXF.LXT-PA1-20-827-U-T4W-TL

COOPER LIGHTING

Aluminum housing, top, and base, Greater than 98% life at 60,000 hours ( $40^{\circ}$ C) (LED), Up to 140 lumens per watt, Lumen packages ranging from 2,000 – 11,000 lumens, Self-aligning pole-top fitter fits 2-3/8" and 3" O.D. tenons, Optional NEMA photocontrol receptacle, Five-year warranty (LED)

Mounting mode

Pole top mounted

Shape and measurements

Height: 10.00 in Diameter: 14.00 in

Adjustability

Fixed

Electric

System power: 21 W