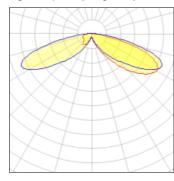

## Light output 1 (integrated)

| Lamp type          | LED     | CCT         | 2700 K |
|--------------------|---------|-------------|--------|
| Nominal lamp power | 21 W    | CRI         | 80     |
| Total flux         | 1908 lm | LOR         | 100%   |
| Luminous efficacy  | 91 lm/W | ULOR        | 4%     |
|                    |         | Total power | 21 W   |