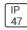

## Product data sheet

LXF/LXT LEXINGTON HID/LED LXF.LXT-PA1-20-827-U-T4W-TL

COOPER LIGHTING







Aluminum housing, top, and base, Greater than 98% life at 60,000 hours ( $40^{\circ}$ C) (LED), Up to 140 lumens per watt, Lumen packages ranging from 2,000 – 11,000 lumens, Self-aligning pole-top fitter fits 2-3/8" and 3" O.D. tenons, Optional NEMA photocontrol receptacle, Five-year warranty (LED)

## Light output 1 (integrated)



| Lamp type          | LED     | CCT         | 2700 K |
|--------------------|---------|-------------|--------|
| Nominal lamp power | 21 W    | CRI         | 80     |
| Total flux         | 1908 lm | LOR         | 100%   |
| Luminous efficacy  | 91 lm/W | ULOR        | 4%     |
|                    |         | Total power | 21 W   |

Mounting mode

Pole top mounted

Shape and measurements

Height: 10.00 in Diameter: 14.00 in

Adjustability

Fixed

Electric