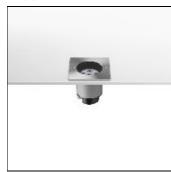

## Product data sheet

NEUTRON 1 FIXED SQUARE FLOOR 07.9511/PW LED/7W/9°

FLOS

Adjustable recessed luminaire for ceilings or in ground applications, for LEDs or 12 volt halogen QR-CBC 35 lamps. Die-cast aluminum recessed housing, high corrosionresistance. 6mm tempered protection glass. Silicone seals. Stainless steel closing ring with fixing screws. PG9 cable gland with pre-wired 1 metre power loom. Finishes: matt black (04), grey (72), stainless steel (55), stainless steel dark copper (PB), stainless steel gold (PG), stainless steel black (PN).

Mounting mode

Floor recessed

Shape and measurements

Length: 4.92 in Width: 4.92 in Height: 4.73 in

Adjustability

Fixed

Electric

System power: 7 W