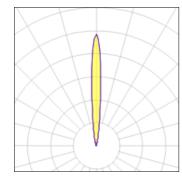

## Light output 1

| 1 x LED            |         |             |        |
|--------------------|---------|-------------|--------|
| Nominal lamp power | 7.2 W   | LOR         | 79%    |
| Lamp flux          | 318 lm  | ULOR        | 79%    |
| Luminous efficacy  | 36 lm/W | Total flux  | 250 lm |
| CCT                | 3000 K  | Total power | 7 W    |
| CRI                | 93      |             |        |