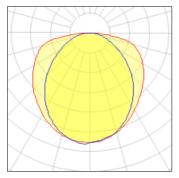

# Light output 1 (integrated)

| Lamp type          | LED     | CCT         | 3000 K |
|--------------------|---------|-------------|--------|
| Nominal lamp power | 24.5 W  | CRI         | 85     |
| Total flux         | 1597 lm | LOR         | 100%   |
| Luminous efficacy  | 65 lm/W | Total power | 24.5 W |