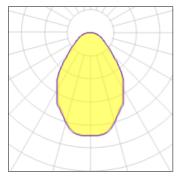

## Light output 1 (integrated)

| Lamp type          | LED      | CCT         | 4000 K |
|--------------------|----------|-------------|--------|
| Nominal lamp power | 6.9 W    | CRI         | 80     |
| Total flux         | 720 lm   | LOR         | 100%   |
| Luminous efficacy  | 104 lm/W | Total power | 6.9 W  |