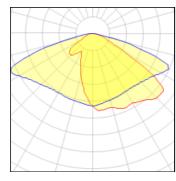

## Light output 1 (integrated)

| Lamp type          | LED      | CCT         | 4032 K |
|--------------------|----------|-------------|--------|
| Nominal lamp power | 53.6 W   | CRI         | 80     |
| Total flux         | 6194 lm  | LOR         | 100%   |
| Luminous efficacy  | 116 lm/W | Total power | 53.6 W |

# Glare protection

Glare protection: UGR < 19