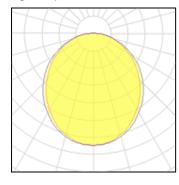

## Light output 1

| I x LED            |     |
|--------------------|-----|
| Nominal lamp power |     |
| Lamp flux          | 4   |
| Luminous efficacy  | 140 |
| CCT                | ;   |
| CRI                |     |

| 30.8 W   | LOR         | 70%     |
|----------|-------------|---------|
| 4300 lm  | Total flux  | 3010 lm |
| 140 lm/W | Total power | 30.8 W  |
| 3000 K   |             |         |
| 90       |             |         |