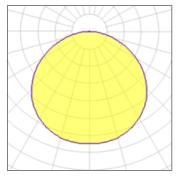

# Light output 1 (integrated)

| Lamp type          | LED     | CCT         | 3000 K |
|--------------------|---------|-------------|--------|
| Nominal lamp power | 18 W    | CRI         | 80     |
| Total flux         | 1040 lm | LOR         | 100%   |
| Luminous efficacy  | 58 lm/W | Total power | 18 W   |