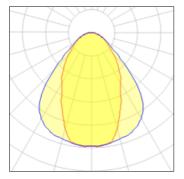

## Light output 1 (integrated)

| Lamp type          | LED     | CCT         | 4000 K |
|--------------------|---------|-------------|--------|
| Nominal lamp power | 19 W    | CRI         | 80     |
| Total flux         | 1300 lm | LOR         | 100%   |
| Luminous efficacy  | 68 lm/W | Total power | 19 W   |