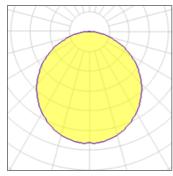

## Light output 1 (integrated)

| Lamp type          | LED     | CCT         | 3000 K |
|--------------------|---------|-------------|--------|
| Nominal lamp power | 12 W    | CRI         | 80     |
| Total flux         | 640 lm  | LOR         | 100%   |
| Luminous efficacy  | 53 lm/W | Total power | 12 W   |