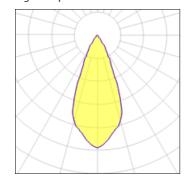

## Light output 1

| 1 x LED            |         |
|--------------------|---------|
| Nominal lamp power | 16 W    |
| Lamp flux          | 800 lm  |
| Luminous efficacy  | 37 lm/W |
| CCT                | 3000 k  |
| CRI                | 80      |

LOR 74%
Total flux 588 lm
Total power 16 W

Mounting mode

Ceiling recessed

Shape and measurements

Length: 4.92 in Width: 4.92 in Height: 4.72 in

Adjustability

Fixed

Electric