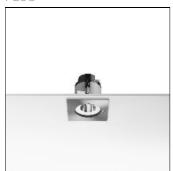

## Product data sheet

NEUTRON 1 FIXED SQUARE CEILING 07.9503/PH LED/16W/43°

FLOS

Adjustable recessed luminaire for ceilings or in ground applications, for LEDs or 12 volt halogen QR-CBC 35 lamps. Die-cast aluminum recessed housing, high corrosionresistance. 6mm tempered protection glass. Silicone seals. Stainless steel closing ring with fixing screws. PG9 cable gland with pre-wired 1 metre power loom. Finishes: matt black (04), grey (72), stainless steel (55), stainless steel dark copper (PB), stainless steel gold (PG), stainless steel black (PN).

LOR 74%
Total flux 588 lm
Total power 16 W

Mounting mode

Ceiling recessed

Shape and measurements

Length: 4.92 in Width: 4.92 in Height: 4.72 in

Adjustability

Fixed

Electric