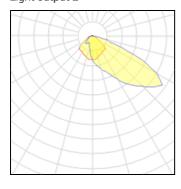

## Light output 2

| 1 x LED            |          |             |         |
|--------------------|----------|-------------|---------|
| Nominal lamp power | 25 W     | LOR         | 72%     |
| Lamp flux          | 3090 lm  | Total flux  | 2221 lm |
| Luminous efficacy  | 124 lm/W | Total power | 28 W    |
| CCT                | 4000 K   |             |         |
| CRI                | 80       |             |         |
|                    |          |             |         |