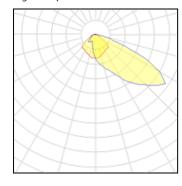

### Light output 1

| 1 x LED            |          |
|--------------------|----------|
| Nominal lamp power | 25 W     |
| Lamp flux          | 3090 lm  |
| Luminous efficacy  | 124 lm/W |
| CCT                | 4000 K   |
| CRI                | 80       |

| LOR         | 72%     |
|-------------|---------|
| Total flux  | 2221 lm |
| Total power | 28 W    |