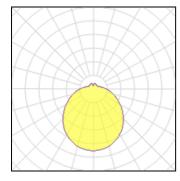

## Light output 1 (integrated)

| Lamp type          | LED      | CCT         | 4000 K |
|--------------------|----------|-------------|--------|
| Nominal lamp power | 14 W     | CRI         | 80     |
| Total flux         | 1450 lm  | LOR         | 100%   |
| Luminous efficacy  | 104 lm/W | ULOR        | 16%    |
|                    |          | Total power | 14 W   |