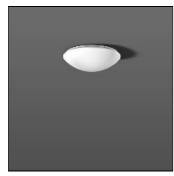

## Product data sheet

FLAT POLYMERO 311627.002.5

RZB

Series: FLAT POLYMERO Decorative round surface-mounted luminaire. Base: metal, powder-coated. Diffuser made of non-yellowing plastic (PMMA), opal. Diffuser fastening: patented push system. Suitable for ceiling mounting, wall (surface). Colour: white Diameter: 300 mm Height: 100 mm Lamp: LED Socket: without socket Colour temperature: 4000K Colour rendering index (CRI): 80 System power: 14 W Rated luminous flux: 1450 Im Luminous efficiency: 104 Im/W Control gear: Regulated power supply Protection class: I Type of protection: IP 40

Mounting mode

Ceiling mounted

Shape and measurements

Height: 3.94 in Diameter: 11.81 in

Adjustability

Fixed

Electric

System power: 14 W