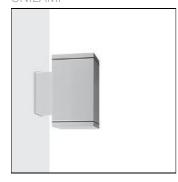

## Mounting mode

Wall mounted

# Shape and measurements

Length: 5.91 in Width: 8.62 in Height: 10.28 in