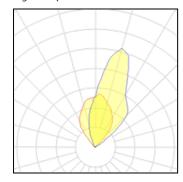

## Light output 1

| I x LED            |
|--------------------|
| Nominal lamp power |
| Lamp flux          |
| Luminous efficacy  |
| CCT                |
| CRI                |

| 36 W     |
|----------|
| 4790 lm  |
| 133 lm/W |
| 3000 K   |
| 80       |
|          |

| LOR         | 73%     |
|-------------|---------|
| ULOR        | 73%     |
| Total flux  | 3488 lm |
| Total power | 40 W    |
|             |         |