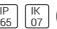

# Product data sheet

MAXI CORE - WALL UPLIGHT 5145-9-5-902-XX

UNILAMP









Description Characterized by clean and clear-cut lines CORE is a family of square wall and ceiling as well as bollard and pole lights. CORE is available in 2 sizes and is operated with High Lumen Output LED. With the energy-efficient COB LED from Citizen, clients can enjoy the same or even higher lighting levels when compared to metal halide lamps with less energy consumption. The computer-aided-design of the parabolic reflector provides efficient light emission and distribution. The housing is dust and water protected through the extensive engineering design and testing. CORE is recommended to illuminate columns, facades, walkways and various architectural design works. The bollard and pole light version gives a great level of downward light in respect to the lighting pollution issue.