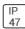

## Product data sheet

PMM MESA PMM-E04-LED-E-U-SLL-7050









Die-cast aluminum housing and door, Lumens packages ranging from 3,000 - 29,000 lumens, Choice of 13 high-efficiency, patented AccuLED Optics™, Base casting slip fits over a standard 3" O.D. tenon, Wall, single and dual-mount configurations available, 10kV/10vkA surge protection standard, LED fixture features a five-year warranty

## Light output 1 (integrated)



| Lamp type          | LED     | CCT         | 5000 K |
|--------------------|---------|-------------|--------|
| Nominal lamp power | 97.2 W  | CRI         | 70     |
| Total flux         | 9139 lm | LOR         | 100%   |
| Luminous efficacy  | 94 lm/W | Total power | 97.2 W |

Mounting mode

Wall mounted

Shape and measurements

Length: 2.04 in Width: 12.00 in Height: 0.39 in

Adjustability

Fixed

Electric

System power: 97