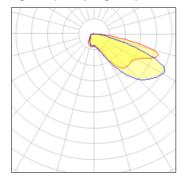

## Light output 1 (integrated)

| Lamp type          | LED     | CCT         | 5000 K |
|--------------------|---------|-------------|--------|
| Nominal lamp power | 97.2 W  | CRI         | 70     |
| Total flux         | 9139 lm | LOR         | 100%   |
| Luminous efficacy  | 94 lm/W | Total power | 97.2 W |